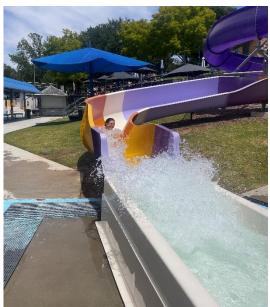

## PBL REWARDS DAY

At the end of each year, students who have earnt all four PBL value merits, are treated to an acknowledgement day. This year the students were treated with a fun filled day at Lake Talbot Water Park, Narrandera.