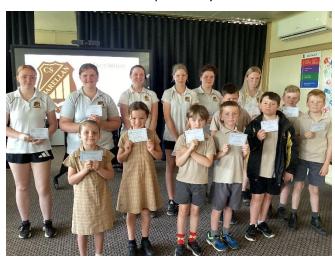

### **OLYMPICS UNLEASHED VISIT**

Rohan Chapman-Davies visited Barellan last Thursday afternoon (1/12) to talk to students in years 7-11 as a part of the Olympics Unleashed program.

Rohan was a Winter Olympian in the 2018 PyeongChang Games. He represented Australia in the Freestyle Skiing Moguls. Rohan talked about his specialist sport, and the hardships that come from being a professional athlete.

He talked about being accountable for our choices towards setting and achieving goals, which was highly valuable to these students.

The highlight was Rohan joining all the students in a game of basketball afterwards, showing he wasn't just skilful in skiing.

Thankyou Rohan for visiting us at BCS, I'm sure the students will cherish the memory of playing with an Olympian for a while.