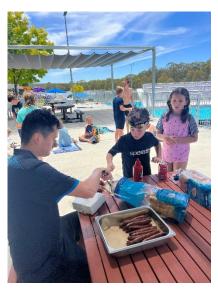

## PBL REWARDS DAY

At the end of each year, students who have earnt all four PBL value merits, are treated to an acknowledgement day. This year the students were treated with a fun filled day at Lake Talbot Water Park, Narrandera.