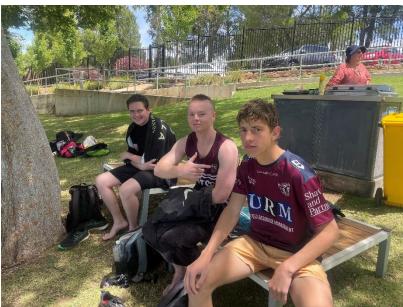

## PBL REWARDS DAY

At the end of each year, students who have earnt all four PBL value merits, are treated to an acknowledgement day. This year the students were treated with a fun filled day at Lake Talbot Water Park, Narrandera.