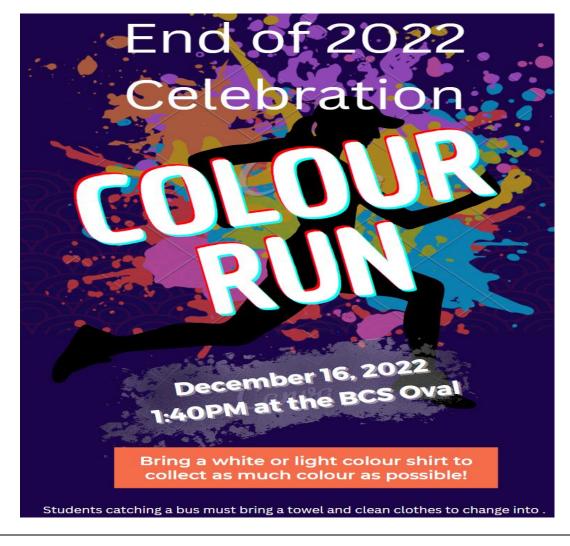

### Friday 16th December

Last day of School Colour Run

### December

| Monday           | Tuesday          | Wednesday                      | Thursday                                                        | Friday                            |
|------------------|------------------|--------------------------------|-----------------------------------------------------------------|-----------------------------------|
|                  |                  |                                | 1                                                               | 2                                 |
|                  |                  |                                | Swim School                                                     | Swim School                       |
| 5<br>Swim School | 6<br>Swim School | 7<br>Swim School               | 8<br>Swim School                                                | 9<br>PBL Rewards Day              |
| 12               | 13               | 14                             | 15                                                              | 16                                |
|                  |                  | Yr 6 Graduation<br>Santa Visit | Presentation Ceremony<br>End of Year Pool Party –<br>All School | Last Day of School!<br>Colour Run |
| 19               | 20               | 21                             | 22                                                              | 23                                |
| 26               | 27               | 28                             | 29                                                              | 30                                |